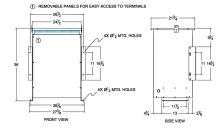

## SCHEMATIC/DIAGRAM AND DIMENSION PICTURES

Single Phase Isolation Transformer with a capacity of 75kVA, transforming 600 Volts to 240 Volts

**OFFICIAL QUOTE** 