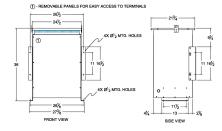

#### SCHEMATIC/DIAGRAM AND DIMENSION PICTURES

Three Phase Isolation Transformer with a capacity of 75kVA, transforming 380 Volts to 600Y/347 Volts

**OFFICIAL QUOTE** 