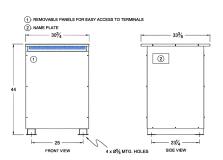

#### SCHEMATIC/DIAGRAM AND DIMENSION PICTURES

Three Phase Isolation Transformer with a capacity of 112.5kVA, transforming 416 Volts to 220Y/127 Volts