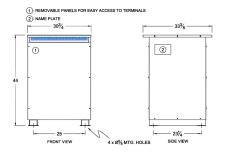

## SCHEMATIC/DIAGRAM AND DIMENSION PICTURES

Three Phase Isolation Transformer with a capacity of 112.5kVA, transforming 480 Volts to 415Y/240 Volts

**OFFICIAL QUOTE** 