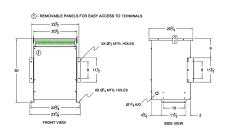

#### **SCHEMATIC/DIAGRAM AND DIMENSION PICTURES**

Three Phase Isolation Transformer with a capacity of 30kVA, transforming 110 Volts to 416Y/240 Volts