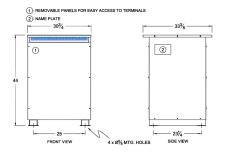

#### SCHEMATIC/DIAGRAM AND DIMENSION PICTURES

Three Phase Isolation Transformer with a capacity of 150kVA, transforming 480 Volts to 550Y/318 Volts

**OFFICIAL QUOTE** 