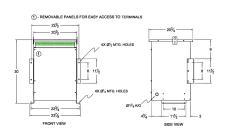

### **SCHEMATIC/DIAGRAM AND DIMENSION PICTURES**

Three Phase Isolation Transformer with a capacity of 30kVA, transforming 120 Volts to 415Y/240 Volts