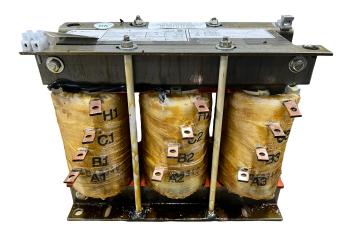

# 40HP 240 VOLTS THREE PHASE MOTOR STARTER

\$717.59 USD

Three Phase Motor Starter with a capacity of 40HP, suitable for 240 Volt Systems

SKU: RS40C

**Categories:** Motor Starting Autotransformers

## 40HP 240 VOLTS THREE PHASE MOTOR STARTER

#### **PRODUCT SPECIFICATIONS**

| Weight                     | 80 lbs                                                                               |
|----------------------------|--------------------------------------------------------------------------------------|
| Phases                     | <u>3</u>                                                                             |
| Connection                 | 3PhA-ST-0-2                                                                          |
| Primary Voltage            | 240                                                                                  |
| Primary Max Current        | N/A                                                                                  |
| Primary Markings           | H1-H2-H3                                                                             |
| Primary Terminals          | Large Scews                                                                          |
| Secondary Voltage          | 65/80/100%                                                                           |
| Secondary Max Current      | N/A                                                                                  |
| Secondary Markings         | A-B-C                                                                                |
| Secondary Terminals        | Large Scews                                                                          |
| Primary Taps               | N/A                                                                                  |
| Conductor Material         | <u>Copper</u>                                                                        |
| Temperatue Rise            | <u>115°C</u>                                                                         |
| Insuation Class            | 180°C (Class F)                                                                      |
| BIL (Insulation) Level     | <u>10kV</u>                                                                          |
| Efficiency (@35% Load) %   | N/A                                                                                  |
| Impedance Range            | N/A                                                                                  |
| Sound (db)                 | N/A                                                                                  |
| Enclosure Type             | Core & Coil                                                                          |
| Enclosure Size             | N/A (Core & Coil)                                                                    |
| Finish/Colour              | N/A                                                                                  |
| Standards & Certifications | CSA Certified File No. LR34493, UL Listed File No. E108255, ISO 9001:2015 Registered |