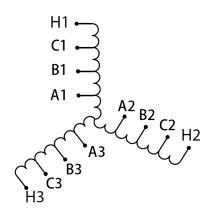

#### **SCHEMATIC/DIAGRAM AND DIMENSION PICTURES**

Three Phase Motor Starter with a capacity of 40HP, suitable for 240 Volt Systems

#### **PRODUCT SPECIFICATIONS**

| Weight                     | 80 lbs                                                                               |
|----------------------------|--------------------------------------------------------------------------------------|
| Phases                     | <u>3</u>                                                                             |
| Connection                 | 3PhA-ST-0-2                                                                          |
| Primary Voltage            | 240                                                                                  |
| Primary Max Current        | N/A                                                                                  |
| Primary Markings           | H1-H2-H3                                                                             |
| Primary Terminals          | Large Scews                                                                          |
| Secondary Voltage          | 65/80/100%                                                                           |
| Secondary Max Current      | N/A                                                                                  |
| Secondary Markings         | A-B-C                                                                                |
| Secondary Terminals        | Large Scews                                                                          |
| Primary Taps               | N/A                                                                                  |
| Conductor Material         | <u>Copper</u>                                                                        |
| Temperatue Rise            | <u>115°C</u>                                                                         |
| Insuation Class            | 180°C (Class F)                                                                      |
| BIL (Insulation) Level     | <u>10kV</u>                                                                          |
| Efficiency (@35% Load) %   | N/A                                                                                  |
| Impedance Range            | N/A                                                                                  |
| Sound (db)                 | N/A                                                                                  |
| Enclosure Type             | Core & Coil                                                                          |
| Enclosure Size             | N/A (Core & Coil)                                                                    |
| Finish/Colour              | N/A                                                                                  |
| Standards & Certifications | CSA Certified File No. LR34493, UL Listed File No. E108255, ISO 9001:2015 Registered |