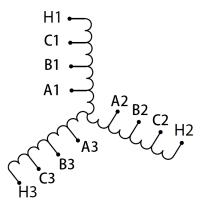

#### SCHEMATIC/DIAGRAM AND DIMENSION PICTURES

Three Phase Motor Starter with a capacity of 40HP, suitable for 240 Volt Systems

**OFFICIAL QUOTE** 

#### **PRODUCT SPECIFICATIONS**

| Weight                     | 80 lbs                                                                                  |
|----------------------------|-----------------------------------------------------------------------------------------|
| Phases                     | <u>3</u>                                                                                |
| Connection                 | <u>3PhA-ST-0-2</u>                                                                      |
| Primary Voltage            | 240                                                                                     |
| Primary Max Current        | N/A                                                                                     |
| Primary Markings           | <u>H1-H2-H3</u>                                                                         |
| Primary Terminals          | Large Scews                                                                             |
| Secondary Voltage          | <u>65/80/100%</u>                                                                       |
| Secondary Max Current      | N/A                                                                                     |
| Secondary Markings         | <u>A-B-C</u>                                                                            |
| Secondary Terminals        | Large Scews                                                                             |
| Primary Taps               | N/A                                                                                     |
| Conductor Material         | <u>Copper</u>                                                                           |
| Temperatue Rise            | <u>115°C</u>                                                                            |
| Insuation Class            | <u>180°C (Class F)</u>                                                                  |
| BIL (Insulation) Level     | <u>10kV</u>                                                                             |
| Efficiency (@35% Load) %   | <u>N/A</u>                                                                              |
| Impedance Range            | N/A                                                                                     |
| Sound (db)                 | N/A                                                                                     |
| Enclosure Type             | Core & Coil                                                                             |
| Enclosure Size             | N/A (Core & Coil)                                                                       |
| Finish/Colour              | N/A                                                                                     |
| Standards & Certifications | CSA Certified File No. LR34493, UL Listed File No. E108255, ISO 9001:2015<br>Registered |