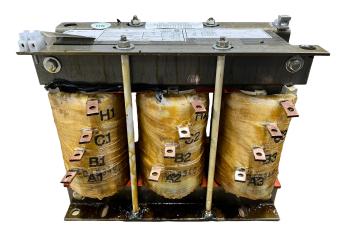

#### SCHEMATIC/DIAGRAM AND DIMENSION PICTURES

Three Phase Motor Starter with a capacity of 40HP, suitable for 240 Volt Systems

**OFFICIAL QUOTE** 

#### **PRODUCT SPECIFICATIONS**

| Weight                     | 80 lbs                                                                                  |
|----------------------------|-----------------------------------------------------------------------------------------|
| Phases                     | <u>3</u>                                                                                |
| Connection                 | <u>3PhA-ST-0-2</u>                                                                      |
| Primary Voltage            | 240                                                                                     |
| Primary Max Current        | N/A                                                                                     |
| Primary Markings           | <u>H1-H2-H3</u>                                                                         |
| Primary Terminals          | Large Scews                                                                             |
| Secondary Voltage          | <u>65/80/100%</u>                                                                       |
| Secondary Max Current      | N/A                                                                                     |
| Secondary Markings         | <u>A-B-C</u>                                                                            |
| Secondary Terminals        | Large Scews                                                                             |
| Primary Taps               | N/A                                                                                     |
| Conductor Material         | <u>Copper</u>                                                                           |
| Temperatue Rise            | <u>115°C</u>                                                                            |
| Insuation Class            | <u>180°C (Class F)</u>                                                                  |
| BIL (Insulation) Level     | <u>10kV</u>                                                                             |
| Efficiency (@35% Load) %   | <u>N/A</u>                                                                              |
| Impedance Range            | N/A                                                                                     |
| Sound (db)                 | N/A                                                                                     |
| Enclosure Type             | Core & Coil                                                                             |
| Enclosure Size             | N/A (Core & Coil)                                                                       |
| Finish/Colour              | N/A                                                                                     |
| Standards & Certifications | CSA Certified File No. LR34493, UL Listed File No. E108255, ISO 9001:2015<br>Registered |