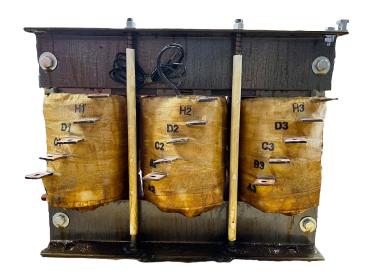

# 200HP 208 VOLTS THREE PHASE MOTOR STARTER

\$2,854.00 CAD

Three Phase Motor Starter with a capacity of 200HP, suitable for 208 Volt Systems

SKU: RS200B

**Categories:** Motor Starting Autotransformers

#### **PRODUCT SPECIFICATIONS**

| Weight                     | 220 lbs                                                                              |
|----------------------------|--------------------------------------------------------------------------------------|
| Phases                     | 3                                                                                    |
| Connection                 | 3PhA-ST-0-3                                                                          |
| Primary Voltage            | 208                                                                                  |
| Primary Max Current        | N/A                                                                                  |
| Primary Markings           | H1-H2-H3                                                                             |
| Primary Terminals          | <u>Pads</u>                                                                          |
| Secondary Voltage          | 50/65/80/100%                                                                        |
| Secondary Max Current      | N/A                                                                                  |
| Secondary Markings         | A-B-C-D                                                                              |
| Secondary Terminals        | <u>Pads</u>                                                                          |
| Primary Taps               | N/A                                                                                  |
| Conductor Material         | Copper                                                                               |
| Temperatue Rise            | 150°C                                                                                |
| Insuation Class            | 220°C (Class H)                                                                      |
| BIL (Insulation) Level     | <u>10kV</u>                                                                          |
| Efficiency (@35% Load) %   | N/A                                                                                  |
| Impedance Range            | N/A                                                                                  |
| Sound (db)                 | N/A                                                                                  |
| Enclosure Type             | Core & Coil                                                                          |
| Enclosure Size             | N/A (Core & Coil)                                                                    |
| Finish/Colour              | N/A                                                                                  |
| Standards & Certifications | CSA Certified File No. LR34493, UL Listed File No. E108255, ISO 9001:2015 Registered |