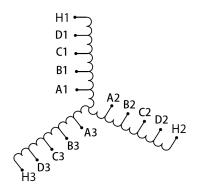

#### **SCHEMATIC/DIAGRAM AND DIMENSION PICTURES**

Three Phase Motor Starter with a capacity of 200HP, suitable for 208 Volt Systems

#### **PRODUCT SPECIFICATIONS**

| Weight                     | 220 lbs                                                                              |
|----------------------------|--------------------------------------------------------------------------------------|
| Phases                     | 3                                                                                    |
| Connection                 | 3PhA-ST-0-3                                                                          |
| Primary Voltage            | 208                                                                                  |
| Primary Max Current        | N/A                                                                                  |
| Primary Markings           | H1-H2-H3                                                                             |
| Primary Terminals          | <u>Pads</u>                                                                          |
| Secondary Voltage          | 50/65/80/100%                                                                        |
| Secondary Max Current      | N/A                                                                                  |
| Secondary Markings         | A-B-C-D                                                                              |
| Secondary Terminals        | <u>Pads</u>                                                                          |
| Primary Taps               | N/A                                                                                  |
| Conductor Material         | Copper                                                                               |
| Temperatue Rise            | 150°C                                                                                |
| Insuation Class            | 220°C (Class H)                                                                      |
| BIL (Insulation) Level     | <u>10kV</u>                                                                          |
| Efficiency (@35% Load) %   | N/A                                                                                  |
| Impedance Range            | N/A                                                                                  |
| Sound (db)                 | N/A                                                                                  |
| Enclosure Type             | Core & Coil                                                                          |
| Enclosure Size             | N/A (Core & Coil)                                                                    |
| Finish/Colour              | N/A                                                                                  |
| Standards & Certifications | CSA Certified File No. LR34493, UL Listed File No. E108255, ISO 9001:2015 Registered |