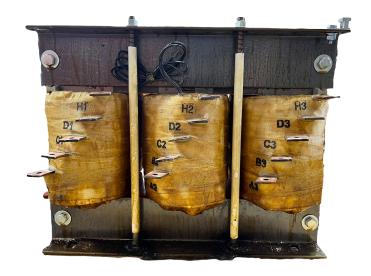

#### **SCHEMATIC/DIAGRAM AND DIMENSION PICTURES**

Three Phase Motor Starter with a capacity of 200HP, suitable for 208 Volt Systems

#### **PRODUCT SPECIFICATIONS**

| Weight                     | 220 lbs                                                                              |
|----------------------------|--------------------------------------------------------------------------------------|
| Phases                     | 3                                                                                    |
| Connection                 | 3PhA-ST-0-3                                                                          |
| Primary Voltage            | 208                                                                                  |
| Primary Max Current        | N/A                                                                                  |
| Primary Markings           | H1-H2-H3                                                                             |
| Primary Terminals          | <u>Pads</u>                                                                          |
| Secondary Voltage          | 50/65/80/100%                                                                        |
| Secondary Max Current      | N/A                                                                                  |
| Secondary Markings         | A-B-C-D                                                                              |
| Secondary Terminals        | <u>Pads</u>                                                                          |
| Primary Taps               | N/A                                                                                  |
| Conductor Material         | Copper                                                                               |
| Temperatue Rise            | 150°C                                                                                |
| Insuation Class            | 220°C (Class H)                                                                      |
| BIL (Insulation) Level     | <u>10kV</u>                                                                          |
| Efficiency (@35% Load) %   | N/A                                                                                  |
| Impedance Range            | N/A                                                                                  |
| Sound (db)                 | N/A                                                                                  |
| Enclosure Type             | Core & Coil                                                                          |
| Enclosure Size             | N/A (Core & Coil)                                                                    |
| Finish/Colour              | N/A                                                                                  |
| Standards & Certifications | CSA Certified File No. LR34493, UL Listed File No. E108255, ISO 9001:2015 Registered |