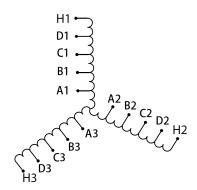

#### **SCHEMATIC/DIAGRAM AND DIMENSION PICTURES**

Three Phase Motor Starter with a capacity of 200HP, suitable for 208 Volt Systems

#### **PRODUCT SPECIFICATIONS**

| Weight                     | 220 lbs                                                                              |
|----------------------------|--------------------------------------------------------------------------------------|
| Phases                     | 3                                                                                    |
| Connection                 | 3PhA-ST-0-3                                                                          |
| Primary Voltage            | 208                                                                                  |
| Primary Max Current        | N/A                                                                                  |
| Primary Markings           | H1-H2-H3                                                                             |
| Primary Terminals          | <u>Pads</u>                                                                          |
| Secondary Voltage          | 50/65/80/100%                                                                        |
| Secondary Max Current      | N/A                                                                                  |
| Secondary Markings         | A-B-C-D                                                                              |
| Secondary Terminals        | <u>Pads</u>                                                                          |
| Primary Taps               | N/A                                                                                  |
| Conductor Material         | Copper                                                                               |
| Temperatue Rise            | 150°C                                                                                |
| Insuation Class            | 220°C (Class H)                                                                      |
| BIL (Insulation) Level     | <u>10kV</u>                                                                          |
| Efficiency (@35% Load) %   | N/A                                                                                  |
| Impedance Range            | N/A                                                                                  |
| Sound (db)                 | N/A                                                                                  |
| Enclosure Type             | Core & Coil                                                                          |
| Enclosure Size             | N/A (Core & Coil)                                                                    |
| Finish/Colour              | N/A                                                                                  |
| Standards & Certifications | CSA Certified File No. LR34493, UL Listed File No. E108255, ISO 9001:2015 Registered |