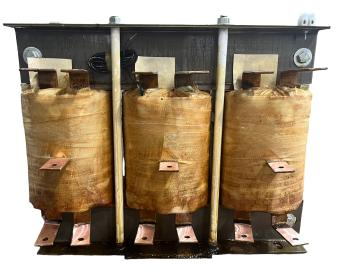

#### SCHEMATIC/DIAGRAM AND DIMENSION PICTURES

Three Phase Motor Starter with a capacity of 350HP, suitable for 416 Volt Systems

**OFFICIAL QUOTE** 