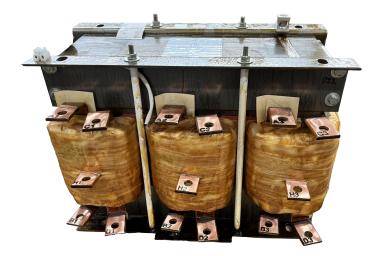

# \$4,352.99 USD

Three Phase Motor Starter with a capacity of 500HP, suitable for 240 Volt Systems

SKU: RS500C Categories: Motor Starting Autotransformers

#### SCHEMATIC/DIAGRAM AND DIMENSION PICTURES

Three Phase Motor Starter with a capacity of 500HP, suitable for 240 Volt Systems

**OFFICIAL QUOTE** 

#### **PRODUCT SPECIFICATIONS**

| Weight                     | 550 lbs                                                                                 |
|----------------------------|-----------------------------------------------------------------------------------------|
| Phases                     | <u>3</u>                                                                                |
| Connection                 | <u>3PhA-ST-0-3</u>                                                                      |
| Primary Voltage            | <u>240</u>                                                                              |
| Primary Max Current        | <u>N/A</u>                                                                              |
| Primary Markings           | <u>H1-H2-H3</u>                                                                         |
| Primary Terminals          | Pads                                                                                    |
| Secondary Voltage          | <u>50/65/80/100%</u>                                                                    |
| Secondary Max Current      | N/A                                                                                     |
| Secondary Markings         | <u>A-B-C-D</u>                                                                          |
| Secondary Terminals        | Pads                                                                                    |
| Primary Taps               | N/A                                                                                     |
| Conductor Material         | <u>Copper</u>                                                                           |
| Temperatue Rise            | <u>150°C</u>                                                                            |
| Insuation Class            | <u>220°C (Class H)</u>                                                                  |
| BIL (Insulation) Level     | <u>10kV</u>                                                                             |
| Efficiency (@35% Load) %   | <u>N/A</u>                                                                              |
| Impedance Range            | <u>N/A</u>                                                                              |
| Sound (db)                 | N/A                                                                                     |
| Enclosure Type             | Core & Coil                                                                             |
| Enclosure Size             | N/A (Core & Coil)                                                                       |
| Finish/Colour              | N/A                                                                                     |
| Standards & Certifications | CSA Certified File No. LR34493, UL Listed File No. E108255, ISO 9001:2015<br>Registered |