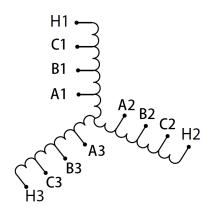

#### **SCHEMATIC/DIAGRAM AND DIMENSION PICTURES**

Three Phase Motor Starter with a capacity of 10HP, suitable for 480 Volt Systems

# **PRODUCT SPECIFICATIONS**

| PRODUCT SPECIFICATIONS     |                                                                                      |
|----------------------------|--------------------------------------------------------------------------------------|
| Weight                     | 40 lbs                                                                               |
| Phases                     | <u>3</u>                                                                             |
| Connection                 | 3PhA-ST-0-2                                                                          |
| Primary Voltage            | 480                                                                                  |
| Primary Max Current        | N/A                                                                                  |
| Primary Markings           | <u>H1-H2-H3</u>                                                                      |
| Primary Terminals          | Large Scews                                                                          |
| Secondary Voltage          | 65/80/100%                                                                           |
| Secondary Max Current      | N/A                                                                                  |
| Secondary Markings         | A-B-C                                                                                |
| Secondary Terminals        | Large Scews                                                                          |
| Primary Taps               | N/A                                                                                  |
| Conductor Material         | Copper                                                                               |
| Temperatue Rise            | <u>115°C</u>                                                                         |
| Insuation Class            | 180°C (Class F)                                                                      |
| BIL (Insulation) Level     | <u>10kV</u>                                                                          |
| Efficiency (@35% Load) %   | N/A                                                                                  |
| Impedance Range            | N/A                                                                                  |
| Sound (db)                 | N/A                                                                                  |
| Enclosure Type             | Core & Coil                                                                          |
| Enclosure Size             | N/A (Core & Coil)                                                                    |
| Finish/Colour              | N/A                                                                                  |
| Standards & Certifications | CSA Certified File No. LR34493, UL Listed File No. E108255, ISO 9001:2015 Registered |