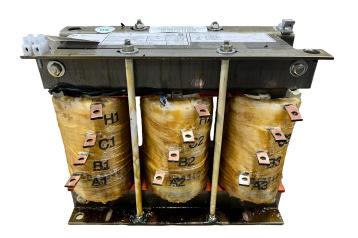

# 10HP 480 VOLTS THREE PHASE MOTOR STARTER

\$841.00 CAD

Three Phase Motor Starter with a capacity of 10HP, suitable for 480 Volt Systems

SKU: RS10H

**Categories:** Motor Starting Autotransformers

#### **SCHEMATIC/DIAGRAM AND DIMENSION PICTURES**

Three Phase Motor Starter with a capacity of 10HP, suitable for 480 Volt Systems

# **PRODUCT SPECIFICATIONS**

| PRODUCT SPECIFICATIONS     |                                                                                      |
|----------------------------|--------------------------------------------------------------------------------------|
| Weight                     | 40 lbs                                                                               |
| Phases                     | <u>3</u>                                                                             |
| Connection                 | 3PhA-ST-0-2                                                                          |
| Primary Voltage            | 480                                                                                  |
| Primary Max Current        | N/A                                                                                  |
| Primary Markings           | <u>H1-H2-H3</u>                                                                      |
| Primary Terminals          | Large Scews                                                                          |
| Secondary Voltage          | 65/80/100%                                                                           |
| Secondary Max Current      | N/A                                                                                  |
| Secondary Markings         | A-B-C                                                                                |
| Secondary Terminals        | Large Scews                                                                          |
| Primary Taps               | N/A                                                                                  |
| Conductor Material         | Copper                                                                               |
| Temperatue Rise            | <u>115°C</u>                                                                         |
| Insuation Class            | 180°C (Class F)                                                                      |
| BIL (Insulation) Level     | <u>10kV</u>                                                                          |
| Efficiency (@35% Load) %   | N/A                                                                                  |
| Impedance Range            | N/A                                                                                  |
| Sound (db)                 | N/A                                                                                  |
| Enclosure Type             | Core & Coil                                                                          |
| Enclosure Size             | N/A (Core & Coil)                                                                    |
| Finish/Colour              | N/A                                                                                  |
| Standards & Certifications | CSA Certified File No. LR34493, UL Listed File No. E108255, ISO 9001:2015 Registered |