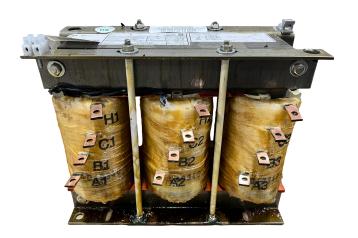

## 10HP 480 VOLTS THREE PHASE MOTOR STARTER

# 10HP 480 VOLTS THREE PHASE MOTOR STARTER

\$841.00 CAD

Three Phase Motor Starter with a capacity of 10HP, suitable for 480 Volt Systems

SKU: RS10H

**Categories:** Motor Starting Autotransformers

#### **SCHEMATIC/DIAGRAM AND DIMENSION PICTURES**

Three Phase Motor Starter with a capacity of 10HP, suitable for 480 Volt Systems