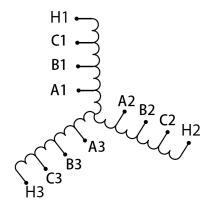

#### **SCHEMATIC/DIAGRAM AND DIMENSION PICTURES**

Three Phase Motor Starter with a capacity of 10HP, suitable for 480 Volt Systems

## **PRODUCT SPECIFICATIONS**

| PRODUCT SPECIFICATIONS     |                                                                                      |
|----------------------------|--------------------------------------------------------------------------------------|
| Weight                     | 40 lbs                                                                               |
| Phases                     | <u>3</u>                                                                             |
| Connection                 | 3PhA-ST-0-2                                                                          |
| Primary Voltage            | 480                                                                                  |
| Primary Max Current        | N/A                                                                                  |
| Primary Markings           | <u>H1-H2-H3</u>                                                                      |
| Primary Terminals          | Large Scews                                                                          |
| Secondary Voltage          | 65/80/100%                                                                           |
| Secondary Max Current      | N/A                                                                                  |
| Secondary Markings         | A-B-C                                                                                |
| Secondary Terminals        | Large Scews                                                                          |
| Primary Taps               | N/A                                                                                  |
| Conductor Material         | Copper                                                                               |
| Temperatue Rise            | <u>115°C</u>                                                                         |
| Insuation Class            | 180°C (Class F)                                                                      |
| BIL (Insulation) Level     | <u>10kV</u>                                                                          |
| Efficiency (@35% Load) %   | N/A                                                                                  |
| Impedance Range            | N/A                                                                                  |
| Sound (db)                 | N/A                                                                                  |
| Enclosure Type             | Core & Coil                                                                          |
| Enclosure Size             | N/A (Core & Coil)                                                                    |
| Finish/Colour              | N/A                                                                                  |
| Standards & Certifications | CSA Certified File No. LR34493, UL Listed File No. E108255, ISO 9001:2015 Registered |