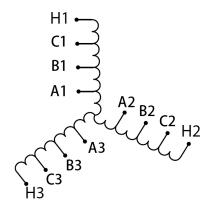

#### **SCHEMATIC/DIAGRAM AND DIMENSION PICTURES**

Three Phase Motor Starter with a capacity of 10HP, suitable for 480 Volt Systems

#### **PRODUCT SPECIFICATIONS**

| Weight                     | 40 lbs                                                                               |
|----------------------------|--------------------------------------------------------------------------------------|
| Phases                     | <u>3</u>                                                                             |
| Connection                 | 3PhA-ST-0-2                                                                          |
| Primary Voltage            | 480                                                                                  |
| Primary Max Current        | N/A                                                                                  |
| Primary Markings           | <u>H1-H2-H3</u>                                                                      |
| Primary Terminals          | Large Scews                                                                          |
| Secondary Voltage          | <u>65/80/100%</u>                                                                    |
| Secondary Max Current      | N/A                                                                                  |
| Secondary Markings         | A-B-C                                                                                |
| Secondary Terminals        | Large Scews                                                                          |
| Primary Taps               | N/A                                                                                  |
| Conductor Material         | Copper                                                                               |
| Temperatue Rise            | <u>115°C</u>                                                                         |
| Insuation Class            | 180°C (Class F)                                                                      |
| BIL (Insulation) Level     | <u>10kV</u>                                                                          |
| Efficiency (@35% Load) %   | N/A                                                                                  |
| Impedance Range            | N/A                                                                                  |
| Sound (db)                 | N/A                                                                                  |
| Enclosure Type             | Core & Coil                                                                          |
| Enclosure Size             | N/A (Core & Coil)                                                                    |
| Finish/Colour              | N/A                                                                                  |
| Standards & Certifications | CSA Certified File No. LR34493, UL Listed File No. E108255, ISO 9001:2015 Registered |