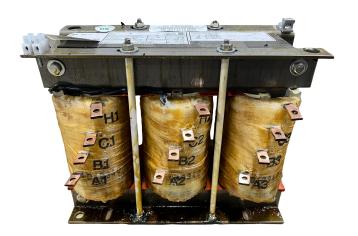

#### **SCHEMATIC/DIAGRAM AND DIMENSION PICTURES**

Three Phase Motor Starter with a capacity of 10HP, suitable for 480 Volt Systems