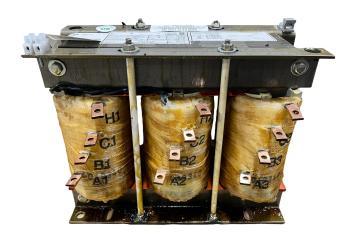

#### **SCHEMATIC/DIAGRAM AND DIMENSION PICTURES**

Three Phase Motor Starter with a capacity of 10HP, suitable for 480 Volt Systems

# **PRODUCT SPECIFICATIONS**

| PRODUCT SPECIFICATIONS     |                                                                                      |
|----------------------------|--------------------------------------------------------------------------------------|
| Weight                     | 40 lbs                                                                               |
| Phases                     | <u>3</u>                                                                             |
| Connection                 | 3PhA-ST-0-2                                                                          |
| Primary Voltage            | 480                                                                                  |
| Primary Max Current        | N/A                                                                                  |
| Primary Markings           | <u>H1-H2-H3</u>                                                                      |
| Primary Terminals          | Large Scews                                                                          |
| Secondary Voltage          | 65/80/100%                                                                           |
| Secondary Max Current      | N/A                                                                                  |
| Secondary Markings         | A-B-C                                                                                |
| Secondary Terminals        | Large Scews                                                                          |
| Primary Taps               | N/A                                                                                  |
| Conductor Material         | Copper                                                                               |
| Temperatue Rise            | <u>115°C</u>                                                                         |
| Insuation Class            | 180°C (Class F)                                                                      |
| BIL (Insulation) Level     | <u>10kV</u>                                                                          |
| Efficiency (@35% Load) %   | N/A                                                                                  |
| Impedance Range            | N/A                                                                                  |
| Sound (db)                 | N/A                                                                                  |
| Enclosure Type             | Core & Coil                                                                          |
| Enclosure Size             | N/A (Core & Coil)                                                                    |
| Finish/Colour              | N/A                                                                                  |
| Standards & Certifications | CSA Certified File No. LR34493, UL Listed File No. E108255, ISO 9001:2015 Registered |