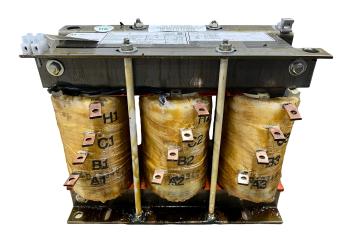

# 10HP 480 VOLTS THREE PHASE MOTOR STARTER

\$841.00 CAD

Three Phase Motor Starter with a capacity of 10HP, suitable for 480 Volt Systems

SKU: RS10H

**Categories:** Motor Starting Autotransformers

#### **SCHEMATIC/DIAGRAM AND DIMENSION PICTURES**

Three Phase Motor Starter with a capacity of 10HP, suitable for 480 Volt Systems

#### **PRODUCT SPECIFICATIONS**

| PRODUCT SPECIFICATIONS     |                                                                                      |
|----------------------------|--------------------------------------------------------------------------------------|
| Weight                     | 40 lbs                                                                               |
| Phases                     | <u>3</u>                                                                             |
| Connection                 | 3PhA-ST-0-2                                                                          |
| Primary Voltage            | 480                                                                                  |
| Primary Max Current        | N/A                                                                                  |
| Primary Markings           | <u>H1-H2-H3</u>                                                                      |
| Primary Terminals          | Large Scews                                                                          |
| Secondary Voltage          | 65/80/100%                                                                           |
| Secondary Max Current      | N/A                                                                                  |
| Secondary Markings         | A-B-C                                                                                |
| Secondary Terminals        | Large Scews                                                                          |
| Primary Taps               | N/A                                                                                  |
| Conductor Material         | Copper                                                                               |
| Temperatue Rise            | <u>115°C</u>                                                                         |
| Insuation Class            | 180°C (Class F)                                                                      |
| BIL (Insulation) Level     | <u>10kV</u>                                                                          |
| Efficiency (@35% Load) %   | N/A                                                                                  |
| Impedance Range            | N/A                                                                                  |
| Sound (db)                 | N/A                                                                                  |
| Enclosure Type             | Core & Coil                                                                          |
| Enclosure Size             | N/A (Core & Coil)                                                                    |
| Finish/Colour              | N/A                                                                                  |
| Standards & Certifications | CSA Certified File No. LR34493, UL Listed File No. E108255, ISO 9001:2015 Registered |