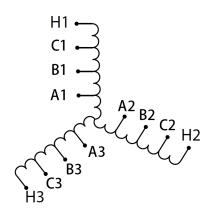

#### **SCHEMATIC/DIAGRAM AND DIMENSION PICTURES**

Three Phase Motor Starter with a capacity of 10HP, suitable for 480 Volt Systems

#### **PRODUCT SPECIFICATIONS**

| PRODUCT SPECIFICATIONS     |                                                                                      |
|----------------------------|--------------------------------------------------------------------------------------|
| Weight                     | 40 lbs                                                                               |
| Phases                     | <u>3</u>                                                                             |
| Connection                 | 3PhA-ST-0-2                                                                          |
| Primary Voltage            | 480                                                                                  |
| Primary Max Current        | N/A                                                                                  |
| Primary Markings           | <u>H1-H2-H3</u>                                                                      |
| Primary Terminals          | Large Scews                                                                          |
| Secondary Voltage          | 65/80/100%                                                                           |
| Secondary Max Current      | N/A                                                                                  |
| Secondary Markings         | A-B-C                                                                                |
| Secondary Terminals        | Large Scews                                                                          |
| Primary Taps               | N/A                                                                                  |
| Conductor Material         | Copper                                                                               |
| Temperatue Rise            | <u>115°C</u>                                                                         |
| Insuation Class            | 180°C (Class F)                                                                      |
| BIL (Insulation) Level     | <u>10kV</u>                                                                          |
| Efficiency (@35% Load) %   | N/A                                                                                  |
| Impedance Range            | N/A                                                                                  |
| Sound (db)                 | N/A                                                                                  |
| Enclosure Type             | Core & Coil                                                                          |
| Enclosure Size             | N/A (Core & Coil)                                                                    |
| Finish/Colour              | N/A                                                                                  |
| Standards & Certifications | CSA Certified File No. LR34493, UL Listed File No. E108255, ISO 9001:2015 Registered |