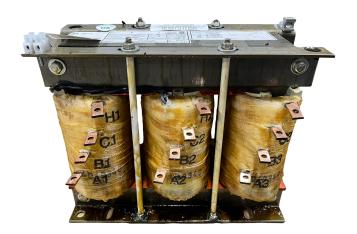

#### **SCHEMATIC/DIAGRAM AND DIMENSION PICTURES**

Three Phase Motor Starter with a capacity of 10HP, suitable for 480 Volt Systems