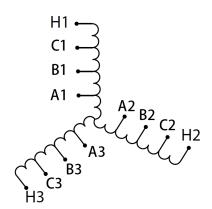

#### **SCHEMATIC/DIAGRAM AND DIMENSION PICTURES**

Three Phase Motor Starter with a capacity of 10HP, suitable for 480 Volt Systems

#### **PRODUCT SPECIFICATIONS**

| Weight                     | 40 lbs                                                                               |
|----------------------------|--------------------------------------------------------------------------------------|
| Phases                     | <u>3</u>                                                                             |
| Connection                 | 3PhA-ST-0-2                                                                          |
| Primary Voltage            | 480                                                                                  |
| Primary Max Current        | N/A                                                                                  |
| Primary Markings           | <u>H1-H2-H3</u>                                                                      |
| Primary Terminals          | Large Scews                                                                          |
| Secondary Voltage          | <u>65/80/100%</u>                                                                    |
| Secondary Max Current      | N/A                                                                                  |
| Secondary Markings         | A-B-C                                                                                |
| Secondary Terminals        | Large Scews                                                                          |
| Primary Taps               | N/A                                                                                  |
| Conductor Material         | Copper                                                                               |
| Temperatue Rise            | <u>115°C</u>                                                                         |
| Insuation Class            | 180°C (Class F)                                                                      |
| BIL (Insulation) Level     | <u>10kV</u>                                                                          |
| Efficiency (@35% Load) %   | N/A                                                                                  |
| Impedance Range            | N/A                                                                                  |
| Sound (db)                 | N/A                                                                                  |
| Enclosure Type             | Core & Coil                                                                          |
| Enclosure Size             | N/A (Core & Coil)                                                                    |
| Finish/Colour              | N/A                                                                                  |
| Standards & Certifications | CSA Certified File No. LR34493, UL Listed File No. E108255, ISO 9001:2015 Registered |