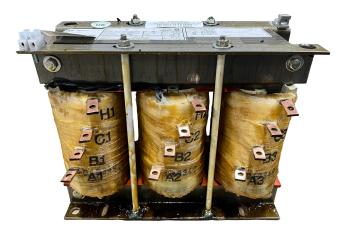

#### SCHEMATIC/DIAGRAM AND DIMENSION PICTURES

Three Phase Motor Starter with a capacity of 20HP, suitable for 416 Volt Systems

**OFFICIAL QUOTE** 

#### **PRODUCT SPECIFICATIONS**

| Weight                     | 50 lbs                                                                                                |
|----------------------------|-------------------------------------------------------------------------------------------------------|
| Phases                     | 3                                                                                                     |
| Connection                 | <u>3PhA-ST-0-2</u>                                                                                    |
| Primary Voltage            | <u>416</u>                                                                                            |
| Primary Max Current        | N/A                                                                                                   |
| Primary Markings           | <u>H1-H2-H3</u>                                                                                       |
| Primary Terminals          | Large Scews                                                                                           |
| Secondary Voltage          | <u>65/80/100%</u>                                                                                     |
| Secondary Max Current      | N/A                                                                                                   |
| Secondary Markings         | <u>A-B-C</u>                                                                                          |
| Secondary Terminals        | Large Scews                                                                                           |
| Primary Taps               | N/A                                                                                                   |
| Conductor Material         | <u>Copper</u>                                                                                         |
| Temperatue Rise            | <u>115°C</u>                                                                                          |
| Insuation Class            | <u>180°C (Class F)</u>                                                                                |
| BIL (Insulation) Level     | <u>10kV</u>                                                                                           |
| Efficiency (@35% Load) %   | <u>N/A</u>                                                                                            |
| Impedance Range            | <u>N/A</u>                                                                                            |
| Sound (db)                 | N/A                                                                                                   |
| Enclosure Type             | Core & Coil                                                                                           |
| Enclosure Size             | N/A (Core & Coil)                                                                                     |
| Finish/Colour              | N/A                                                                                                   |
| Standards & Certifications | <u>CSA Certified File No. LR34493, UL Listed File No. E108255, ISO 9001:2015</u><br><u>Registered</u> |