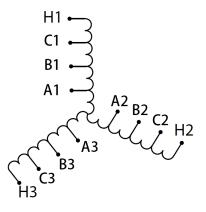

#### SCHEMATIC/DIAGRAM AND DIMENSION PICTURES

Three Phase Motor Starter with a capacity of 20HP, suitable for 416 Volt Systems

**OFFICIAL QUOTE** 

#### **PRODUCT SPECIFICATIONS**

| Weight                     | 50 lbs                                                                                                |
|----------------------------|-------------------------------------------------------------------------------------------------------|
| Phases                     | 3                                                                                                     |
| Connection                 | <u>3PhA-ST-0-2</u>                                                                                    |
| Primary Voltage            | <u>416</u>                                                                                            |
| Primary Max Current        | N/A                                                                                                   |
| Primary Markings           | <u>H1-H2-H3</u>                                                                                       |
| Primary Terminals          | Large Scews                                                                                           |
| Secondary Voltage          | <u>65/80/100%</u>                                                                                     |
| Secondary Max Current      | N/A                                                                                                   |
| Secondary Markings         | <u>A-B-C</u>                                                                                          |
| Secondary Terminals        | Large Scews                                                                                           |
| Primary Taps               | N/A                                                                                                   |
| Conductor Material         | <u>Copper</u>                                                                                         |
| Temperatue Rise            | <u>115°C</u>                                                                                          |
| Insuation Class            | <u>180°C (Class F)</u>                                                                                |
| BIL (Insulation) Level     | <u>10kV</u>                                                                                           |
| Efficiency (@35% Load) %   | <u>N/A</u>                                                                                            |
| Impedance Range            | <u>N/A</u>                                                                                            |
| Sound (db)                 | N/A                                                                                                   |
| Enclosure Type             | Core & Coil                                                                                           |
| Enclosure Size             | N/A (Core & Coil)                                                                                     |
| Finish/Colour              | N/A                                                                                                   |
| Standards & Certifications | <u>CSA Certified File No. LR34493, UL Listed File No. E108255, ISO 9001:2015</u><br><u>Registered</u> |