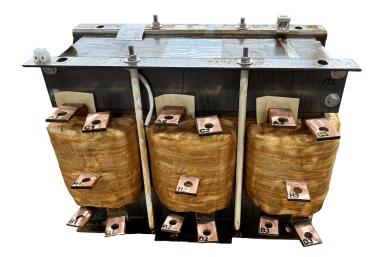

#### **PRODUCT SPECIFICATIONS**

| Weight                     | 700 lbs                                                                                 |
|----------------------------|-----------------------------------------------------------------------------------------|
| Phases                     | <u>3</u>                                                                                |
| Connection                 | <u>3PhA-ST-0-3</u>                                                                      |
| Primary Voltage            | <u>600</u>                                                                              |
| Primary Max Current        | <u>N/A</u>                                                                              |
| Primary Markings           | <u>H1-H2-H3</u>                                                                         |
| Primary Terminals          | Pads                                                                                    |
| Secondary Voltage          | <u>50/65/80/100%</u>                                                                    |
| Secondary Max Current      | N/A                                                                                     |
| Secondary Markings         | <u>A-B-C-D</u>                                                                          |
| Secondary Terminals        | Pads                                                                                    |
| Primary Taps               | N/A                                                                                     |
| Conductor Material         | <u>Copper</u>                                                                           |
| Temperatue Rise            | <u>150°C</u>                                                                            |
| Insuation Class            | <u>220°C (Class H)</u>                                                                  |
| BIL (Insulation) Level     | <u>10kV</u>                                                                             |
| Efficiency (@35% Load) %   | <u>N/A</u>                                                                              |
| Impedance Range            | <u>N/A</u>                                                                              |
| Sound (db)                 | N/A                                                                                     |
| Enclosure Type             | Core & Coil                                                                             |
| Enclosure Size             | N/A (Core & Coil)                                                                       |
| Finish/Colour              | N/A                                                                                     |
| Standards & Certifications | CSA Certified File No. LR34493, UL Listed File No. E108255, ISO 9001:2015<br>Registered |