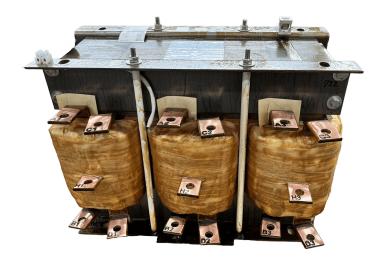

# 600HP 600 VOLTS THREE PHASE MOTOR STARTER

\$5,963.00 CAD

Three Phase Motor Starter with a capacity of 600HP, suitable for 600 Volt Systems

**SKU:** RS600J

**Categories:** Motor Starting Autotransformers

#### SCHEMATIC/DIAGRAM AND DIMENSION PICTURES

Three Phase Motor Starter with a capacity of 600HP, suitable for 600 Volt Systems

# **PRODUCT SPECIFICATIONS**

| Weight                     | 700 lbs                                                                              |
|----------------------------|--------------------------------------------------------------------------------------|
| Phases                     | <u>3</u>                                                                             |
| Connection                 | 3PhA-ST-0-3                                                                          |
| Primary Voltage            | 600                                                                                  |
| Primary Max Current        | N/A                                                                                  |
| Primary Markings           | H1-H2-H3                                                                             |
| Primary Terminals          | <u>Pads</u>                                                                          |
| Secondary Voltage          | 50/65/80/100%                                                                        |
| Secondary Max Current      | N/A                                                                                  |
| Secondary Markings         | A-B-C-D                                                                              |
| Secondary Terminals        | <u>Pads</u>                                                                          |
| Primary Taps               | N/A                                                                                  |
| Conductor Material         | Copper                                                                               |
| Temperatue Rise            | 150°C                                                                                |
| Insuation Class            | 220°C (Class H)                                                                      |
| BIL (Insulation) Level     | <u>10kV</u>                                                                          |
| Efficiency (@35% Load) %   | N/A                                                                                  |
| Impedance Range            | N/A                                                                                  |
| Sound (db)                 | N/A                                                                                  |
| Enclosure Type             | Core & Coil                                                                          |
| Enclosure Size             | N/A (Core & Coil)                                                                    |
| Finish/Colour              | N/A                                                                                  |
| Standards & Certifications | CSA Certified File No. LR34493, UL Listed File No. E108255, ISO 9001:2015 Registered |