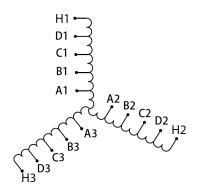

#### SCHEMATIC/DIAGRAM AND DIMENSION PICTURES

Three Phase Motor Starter with a capacity of 600HP, suitable for 600 Volt Systems

# **PRODUCT SPECIFICATIONS**

| Weight                     | 700 lbs                                                                              |
|----------------------------|--------------------------------------------------------------------------------------|
| Phases                     | <u>3</u>                                                                             |
| Connection                 | 3PhA-ST-0-3                                                                          |
| Primary Voltage            | 600                                                                                  |
| Primary Max Current        | N/A                                                                                  |
| Primary Markings           | H1-H2-H3                                                                             |
| Primary Terminals          | <u>Pads</u>                                                                          |
| Secondary Voltage          | 50/65/80/100%                                                                        |
| Secondary Max Current      | N/A                                                                                  |
| Secondary Markings         | A-B-C-D                                                                              |
| Secondary Terminals        | <u>Pads</u>                                                                          |
| Primary Taps               | N/A                                                                                  |
| Conductor Material         | Copper                                                                               |
| Temperatue Rise            | 150°C                                                                                |
| Insuation Class            | 220°C (Class H)                                                                      |
| BIL (Insulation) Level     | <u>10kV</u>                                                                          |
| Efficiency (@35% Load) %   | N/A                                                                                  |
| Impedance Range            | N/A                                                                                  |
| Sound (db)                 | N/A                                                                                  |
| Enclosure Type             | Core & Coil                                                                          |
| Enclosure Size             | N/A (Core & Coil)                                                                    |
| Finish/Colour              | N/A                                                                                  |
| Standards & Certifications | CSA Certified File No. LR34493, UL Listed File No. E108255, ISO 9001:2015 Registered |