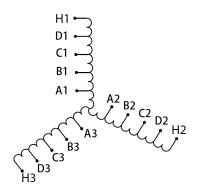

#### SCHEMATIC/DIAGRAM AND DIMENSION PICTURES

Three Phase Motor Starter with a capacity of 600HP, suitable for 600 Volt Systems

# **PRODUCT SPECIFICATIONS**

| Weight                     | 700 lbs                                                                              |
|----------------------------|--------------------------------------------------------------------------------------|
| Phases                     | 3                                                                                    |
|                            |                                                                                      |
| Connection                 | <u>3PhA-ST-0-3</u>                                                                   |
| Primary Voltage            | 600                                                                                  |
| Primary Max Current        | N/A                                                                                  |
| Primary Markings           | H1-H2-H3                                                                             |
| Primary Terminals          | <u>Pads</u>                                                                          |
| Secondary Voltage          | 50/65/80/100%                                                                        |
| Secondary Max Current      | N/A                                                                                  |
| Secondary Markings         | A-B-C-D                                                                              |
| Secondary Terminals        | <u>Pads</u>                                                                          |
| Primary Taps               | N/A                                                                                  |
| Conductor Material         | Copper                                                                               |
| Temperatue Rise            | 150°C                                                                                |
| Insuation Class            | 220°C (Class H)                                                                      |
| BIL (Insulation) Level     | <u>10kV</u>                                                                          |
| Efficiency (@35% Load) %   | N/A                                                                                  |
| Impedance Range            | N/A                                                                                  |
| Sound (db)                 | N/A                                                                                  |
| Enclosure Type             | Core & Coil                                                                          |
| Enclosure Size             | N/A (Core & Coil)                                                                    |
| Finish/Colour              | N/A                                                                                  |
| Standards & Certifications | CSA Certified File No. LR34493, UL Listed File No. E108255, ISO 9001:2015 Registered |