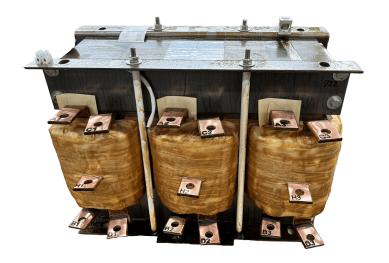

#### SCHEMATIC/DIAGRAM AND DIMENSION PICTURES

Three Phase Motor Starter with a capacity of 600HP, suitable for 600 Volt Systems

# **PRODUCT SPECIFICATIONS**

| Weight                     | 700 lbs                                                                              |
|----------------------------|--------------------------------------------------------------------------------------|
| Phases                     | 3                                                                                    |
|                            |                                                                                      |
| Connection                 | <u>3PhA-ST-0-3</u>                                                                   |
| Primary Voltage            | 600                                                                                  |
| Primary Max Current        | N/A                                                                                  |
| Primary Markings           | H1-H2-H3                                                                             |
| Primary Terminals          | <u>Pads</u>                                                                          |
| Secondary Voltage          | 50/65/80/100%                                                                        |
| Secondary Max Current      | N/A                                                                                  |
| Secondary Markings         | A-B-C-D                                                                              |
| Secondary Terminals        | <u>Pads</u>                                                                          |
| Primary Taps               | N/A                                                                                  |
| Conductor Material         | Copper                                                                               |
| Temperatue Rise            | 150°C                                                                                |
| Insuation Class            | 220°C (Class H)                                                                      |
| BIL (Insulation) Level     | <u>10kV</u>                                                                          |
| Efficiency (@35% Load) %   | N/A                                                                                  |
| Impedance Range            | N/A                                                                                  |
| Sound (db)                 | N/A                                                                                  |
| Enclosure Type             | Core & Coil                                                                          |
| Enclosure Size             | N/A (Core & Coil)                                                                    |
| Finish/Colour              | N/A                                                                                  |
| Standards & Certifications | CSA Certified File No. LR34493, UL Listed File No. E108255, ISO 9001:2015 Registered |