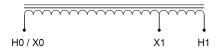

#### **PRODUCT SPECIFICATIONS**

| PRODUCT SPECIFICATIONS     |                                                                                      |
|----------------------------|--------------------------------------------------------------------------------------|
| Weight                     | 54.4 lbs                                                                             |
| Phases                     | 1                                                                                    |
| kVA                        | 7.5                                                                                  |
| Connection                 | 1PhA-NT-1                                                                            |
| Primary Voltage            | 550                                                                                  |
| Primary Max Current        | 7.9A                                                                                 |
| Primary Markings           | <u>H0-H1</u>                                                                         |
| Primary Terminals          | Terminal Blocks                                                                      |
| Secondary Voltage          | 480                                                                                  |
| Secondary Max Current      | <u>9A</u>                                                                            |
| Secondary Markings         | <u>X0-X1</u>                                                                         |
| Secondary Terminals        | Terminal Blocks                                                                      |
| Primary Taps               | N/A                                                                                  |
| Conductor Material         | Copper                                                                               |
| Insulation Class           | 180°C (Class F)                                                                      |
| BIL (Insulation) Level     | <u>10kV</u>                                                                          |
| Efficiency (@35% Load) %   | N/A                                                                                  |
| Impedance Range            | 0.5 - 1.5%                                                                           |
| Sound (db)                 | 40 dB                                                                                |
| Enclosure Type             | NEMA 1                                                                               |
| Enclosure Size             | <u>E1-0</u>                                                                          |
| Finish/Colour              | Polyester Powder Coat - ANSI/ASA 61 Grey                                             |
| Standards & Certifications | CSA Certified File No. LR34493, UL Listed File No. E108255, ISO 9001:2015 Registered |