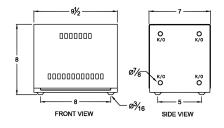

#### **SCHEMATIC/DIAGRAM AND DIMENSION PICTURES**

Single Phase Autotransformer with a capacity of 7.5kVA, transforming 550 Volts to 480 Volts