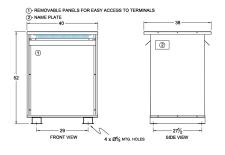

#### **SCHEMATIC/DIAGRAM AND DIMENSION PICTURES**

Three Phase Autotransformer with a capacity of 600kVA, transforming 230Y Volts to 347Y Volts