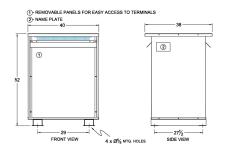

#### **SCHEMATIC/DIAGRAM AND DIMENSION PICTURES**

Three Phase Autotransformer with a capacity of 600kVA, transforming 230Y Volts to 347Y Volts