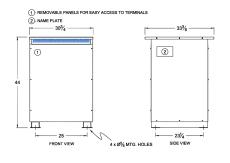

#### SCHEMATIC/DIAGRAM AND DIMENSION PICTURES

Three Phase Autotransformer with a capacity of 600kVA, transforming 416Y Volts to 347Y Volts