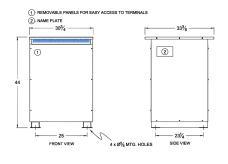

#### SCHEMATIC/DIAGRAM AND DIMENSION PICTURES

Three Phase Autotransformer with a capacity of 600kVA, transforming 416Y Volts to 347Y Volts