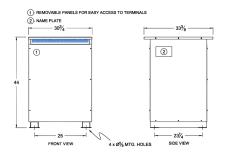

#### SCHEMATIC/DIAGRAM AND DIMENSION PICTURES

Three Phase Autotransformer with a capacity of 600kVA, transforming 416Y Volts to 347Y Volts