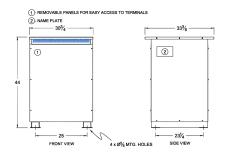

#### SCHEMATIC/DIAGRAM AND DIMENSION PICTURES

Three Phase Autotransformer with a capacity of 600kVA, transforming 416Y Volts to 347Y Volts