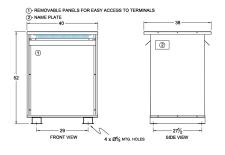

#### **SCHEMATIC/DIAGRAM AND DIMENSION PICTURES**

Three Phase Autotransformer with a capacity of 600kVA, transforming 600Y Volts to 347Y Volts