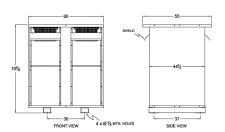

#### **SCHEMATIC/DIAGRAM AND DIMENSION PICTURES**

Three Phase Isolation Transformer with a capacity of 750kVA, transforming 115 Volts to 440Y/254 Volts