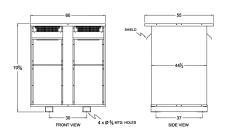

#### **SCHEMATIC/DIAGRAM AND DIMENSION PICTURES**

Three Phase Autotransformer with a capacity of 1000kVA, transforming 277Y Volts to 600Y Volts