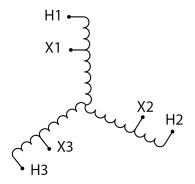

#### PRODUCT SPECIFICATIONS

| PRODUCT SPECIFICATIONS     |                                                                                       |
|----------------------------|---------------------------------------------------------------------------------------|
| Weight                     | 3571 lbs                                                                              |
| Phases                     | <u>3</u>                                                                              |
| kVA                        | 1000                                                                                  |
| Connection                 | 3PhA-NT-1                                                                             |
| Primary Voltage            | 277                                                                                   |
| Primary Max Current        | 2084.3A                                                                               |
| Primary Markings           | <u>X1-X2-X3</u>                                                                       |
| Primary Terminals          | <u>Pads</u>                                                                           |
| Secondary Voltage          | 600                                                                                   |
| Secondary Max Current      | 962.3A                                                                                |
| Secondary Markings         | <u>H1-H2-H3</u>                                                                       |
| Secondary Terminals        | <u>Pads</u>                                                                           |
| Primary Taps               | N/A                                                                                   |
| Conductor Material         | Aluminum                                                                              |
| Insulation Class           | 220°C (Class H)                                                                       |
| BIL (Insulation) Level     | <u>10kV</u>                                                                           |
| Efficiency (@35% Load) %   | N/A                                                                                   |
| Impedance Range            | 1.5 - 3.5%                                                                            |
| Sound (db)                 | <u>62</u>                                                                             |
| Enclosure Type             | NEMA 3R Indoor                                                                        |
| Enclosure Size             | E3R-11                                                                                |
| Finish/Colour              | Polyester Powder Coat - ANSI/ASA 61 Grey                                              |
| Standards & Certifications | CSA Certified File No. LR34493, UL Listed File No. E108255, ISO 9001:2015  Registered |