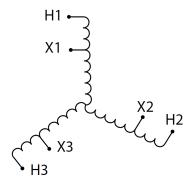

#### **SCHEMATIC/DIAGRAM AND DIMENSION PICTURES**

Three Phase Autotransformer with a capacity of 1000kVA, transforming 277Y Volts to 600Y Volts

#### PRODUCT SPECIFICATIONS

| PRODUCT SPECIFICATIONS     |                                                                                       |
|----------------------------|---------------------------------------------------------------------------------------|
| Weight                     | 3571 lbs                                                                              |
| Phases                     | <u>3</u>                                                                              |
| kVA                        | 1000                                                                                  |
| Connection                 | 3PhA-NT-1                                                                             |
| Primary Voltage            | 277                                                                                   |
| Primary Max Current        | 2084.3A                                                                               |
| Primary Markings           | <u>X1-X2-X3</u>                                                                       |
| Primary Terminals          | <u>Pads</u>                                                                           |
| Secondary Voltage          | 600                                                                                   |
| Secondary Max Current      | 962.3A                                                                                |
| Secondary Markings         | <u>H1-H2-H3</u>                                                                       |
| Secondary Terminals        | <u>Pads</u>                                                                           |
| Primary Taps               | N/A                                                                                   |
| Conductor Material         | Aluminum                                                                              |
| Insulation Class           | 220°C (Class H)                                                                       |
| BIL (Insulation) Level     | <u>10kV</u>                                                                           |
| Efficiency (@35% Load) %   | N/A                                                                                   |
| Impedance Range            | 1.5 - 3.5%                                                                            |
| Sound (db)                 | <u>62</u>                                                                             |
| Enclosure Type             | NEMA 3R Indoor                                                                        |
| Enclosure Size             | E3R-11                                                                                |
| Finish/Colour              | Polyester Powder Coat - ANSI/ASA 61 Grey                                              |
| Standards & Certifications | CSA Certified File No. LR34493, UL Listed File No. E108255, ISO 9001:2015  Registered |