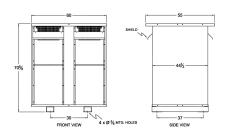

#### **SCHEMATIC/DIAGRAM AND DIMENSION PICTURES**

Three Phase Autotransformer with a capacity of 1000kVA, transforming 277Y Volts to 600Y Volts