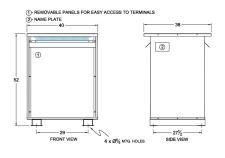

#### **SCHEMATIC/DIAGRAM AND DIMENSION PICTURES**

Three Phase Autotransformer with a capacity of 1000kVA, transforming 440Y Volts to 600Y Volts