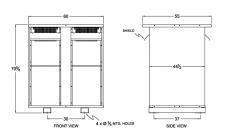

#### **SCHEMATIC/DIAGRAM AND DIMENSION PICTURES**

Three Phase Isolation Transformer with a capacity of 750kVA, transforming 600 Volts to 460Y/266 Volts