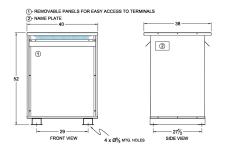

#### **SCHEMATIC/DIAGRAM AND DIMENSION PICTURES**

Three Phase Autotransformer with a capacity of 450kVA, transforming 600Y Volts to 277Y Volts