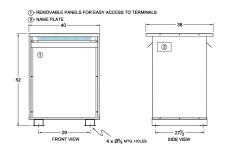

#### **SCHEMATIC/DIAGRAM AND DIMENSION PICTURES**

Three Phase Autotransformer with a capacity of 450kVA, transforming 600Y Volts to 277Y Volts