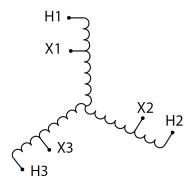

#### **SCHEMATIC/DIAGRAM AND DIMENSION PICTURES**

Three Phase Autotransformer with a capacity of 450kVA, transforming 600Y Volts to 277Y Volts

#### PRODUCT SPECIFICATIONS

| PRODUCT SPECIFICATIONS     |                                                                                      |
|----------------------------|--------------------------------------------------------------------------------------|
| Weight                     | 1689 lbs                                                                             |
| Phases                     | <u>3</u>                                                                             |
| kVA                        | 450                                                                                  |
| Connection                 | 3PhA-NT-1                                                                            |
| Primary Voltage            | 600                                                                                  |
| Primary Max Current        | 433A                                                                                 |
| Primary Markings           | H1-H2-H3                                                                             |
| Primary Terminals          | <u>Pads</u>                                                                          |
| Secondary Voltage          | 277                                                                                  |
| Secondary Max Current      | 937.9A                                                                               |
| Secondary Markings         | <u>X1-X2-X3</u>                                                                      |
| Secondary Terminals        | <u>Pads</u>                                                                          |
| Primary Taps               | N/A                                                                                  |
| Conductor Material         | Aluminum                                                                             |
| Insulation Class           | 220°C (Class H)                                                                      |
| BIL (Insulation) Level     | <u>10kV</u>                                                                          |
| Efficiency (@35% Load) %   | N/A                                                                                  |
| Impedance Range            | 1.5 – 3.5%                                                                           |
| Sound (db)                 | 60                                                                                   |
| Enclosure Type             | NEMA 3R Indoor                                                                       |
| Enclosure Size             | <u>E3R-9</u>                                                                         |
| Finish/Colour              | Polyester Powder Coat - ANSI/ASA 61 Grey                                             |
| Standards & Certifications | CSA Certified File No. LR34493, UL Listed File No. E108255, ISO 9001:2015 Registered |