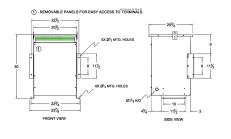

#### **SCHEMATIC/DIAGRAM AND DIMENSION PICTURES**

Three Phase Autotransformer with a capacity of 45kVA, transforming 120Y Volts to 277Y Volts