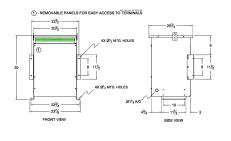

#### **SCHEMATIC/DIAGRAM AND DIMENSION PICTURES**

Three Phase Autotransformer with a capacity of 45kVA, transforming 600Y Volts to 277Y Volts