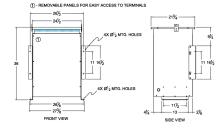

# SCHEMATIC/DIAGRAM AND DIMENSION PICTURES

Three Phase Autotransformer with a capacity of 600kVA, transforming 416Y Volts to 380Y Volts

**OFFICIAL QUOTE** 