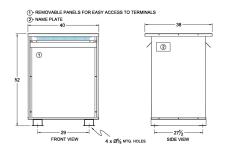

#### **SCHEMATIC/DIAGRAM AND DIMENSION PICTURES**

Three Phase Autotransformer with a capacity of 600kVA, transforming 600Y Volts to 380Y Volts