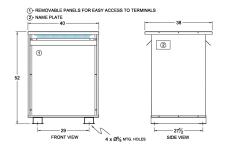

#### **SCHEMATIC/DIAGRAM AND DIMENSION PICTURES**

Three Phase Autotransformer with a capacity of 600kVA, transforming 600Y Volts to 380Y Volts