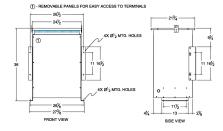

#### SCHEMATIC/DIAGRAM AND DIMENSION PICTURES

Three Phase Isolation Transformer with a capacity of 75kVA, transforming 115 Volts to 480Y/277 Volts

**OFFICIAL QUOTE** 