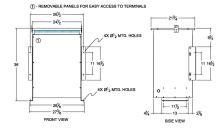

#### SCHEMATIC/DIAGRAM AND DIMENSION PICTURES

Three Phase Isolation Transformer with a capacity of 75kVA, transforming 600 Volts to 480Y/277 Volts

**OFFICIAL QUOTE** 