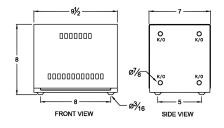

#### **SCHEMATIC/DIAGRAM AND DIMENSION PICTURES**

Single Phase Autotransformer with a capacity of 7.5kVA, transforming 550 Volts to 440 Volts