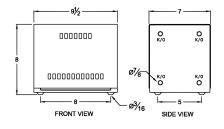

#### **SCHEMATIC/DIAGRAM AND DIMENSION PICTURES**

Single Phase Autotransformer with a capacity of 7.5kVA, transforming 550 Volts to 440 Volts