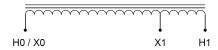

#### PRODUCT SPECIFICATIONS

| PRODUCT SPECIFICATIONS     |                                                                                      |
|----------------------------|--------------------------------------------------------------------------------------|
| Weight                     | 58.3 lbs                                                                             |
| Phases                     | 1                                                                                    |
| kVA                        | 7.5                                                                                  |
| Connection                 | 1PhA-NT-1                                                                            |
| Primary Voltage            | <u>550</u>                                                                           |
| Primary Max Current        | 7.9A                                                                                 |
| Primary Markings           | <u>H0-H1</u>                                                                         |
| Primary Terminals          | Terminal Blocks                                                                      |
| Secondary Voltage          | 440                                                                                  |
| Secondary Max Current      | 9.8A                                                                                 |
| Secondary Markings         | <u>X0-X1</u>                                                                         |
| Secondary Terminals        | Terminal Blocks                                                                      |
| Primary Taps               | N/A                                                                                  |
| Conductor Material         | Copper                                                                               |
| Insulation Class           | 180°C (Class F)                                                                      |
| BIL (Insulation) Level     | <u>10kV</u>                                                                          |
| Efficiency (@35% Load) %   | N/A                                                                                  |
| Impedance Range            | 0.5 - 1.5%                                                                           |
| Sound (db)                 | 40 dB                                                                                |
| Enclosure Type             | NEMA 1                                                                               |
| Enclosure Size             | <u>E1-0</u>                                                                          |
| Finish/Colour              | Polyester Powder Coat - ANSI/ASA 61 Grey                                             |
| Standards & Certifications | CSA Certified File No. LR34493, UL Listed File No. E108255, ISO 9001:2015 Registered |