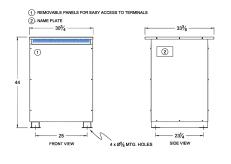

#### SCHEMATIC/DIAGRAM AND DIMENSION PICTURES

Three Phase Autotransformer with a capacity of 300kVA, transforming 416Y Volts to 200Y Volts