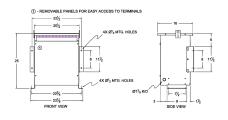

#### **SCHEMATIC/DIAGRAM AND DIMENSION PICTURES**

Three Phase Autotransformer with a capacity of 30kVA, transforming 416Y Volts to 200Y Volts