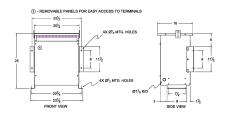

#### **SCHEMATIC/DIAGRAM AND DIMENSION PICTURES**

Three Phase Autotransformer with a capacity of 30kVA, transforming 416Y Volts to 200Y Volts